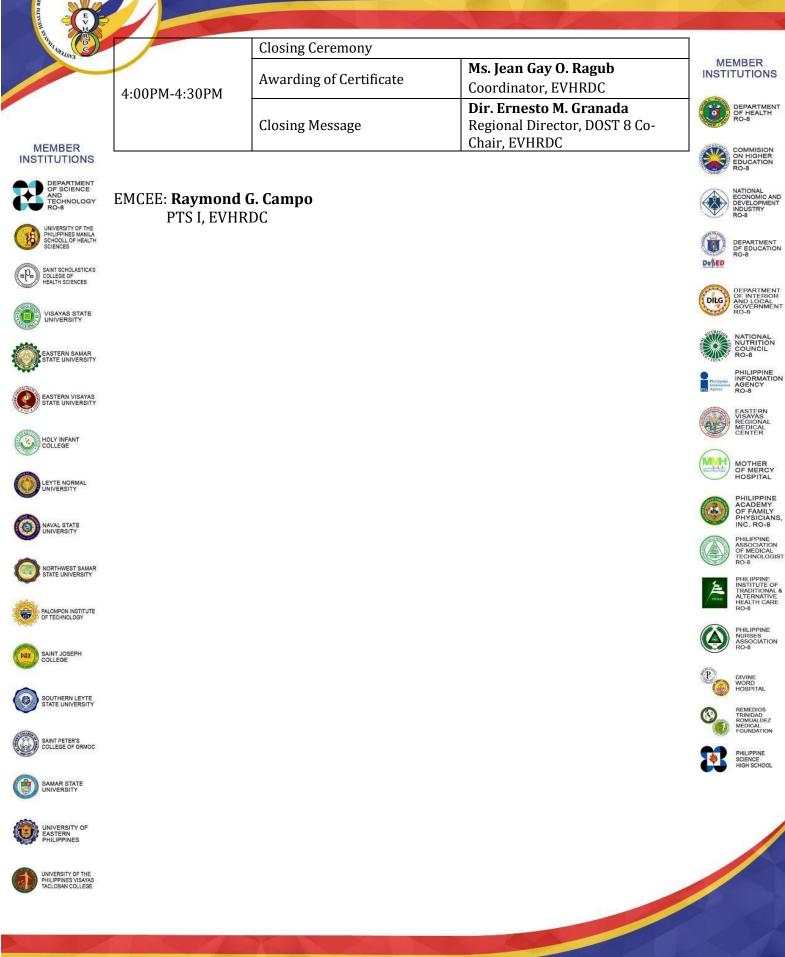

Republic of the Philippines EASTERN VISAYAS HEALTH RESEARCH AND DEVELOPMENT CONSORTIUM Goverment Center, Candahug, Palo, Leyte

|                                                | /enue             | Zoom Conference                                                                                                                                                                         |                                                                                     | INST   |
|------------------------------------------------|-------------------|-----------------------------------------------------------------------------------------------------------------------------------------------------------------------------------------|-------------------------------------------------------------------------------------|--------|
|                                                | Date              | July 11, 2023                                                                                                                                                                           |                                                                                     | 6      |
| 1                                              | lime              | 9:00AM – 5:00PM                                                                                                                                                                         |                                                                                     |        |
| ER<br>IONS                                     |                   | PROGRAM OF ACTI                                                                                                                                                                         | VITY                                                                                |        |
| RTMENT<br>CIENCE<br>INOLOGY                    | Time              | Activity                                                                                                                                                                                | Responsible Person                                                                  |        |
| ITY OF THE<br>NES MANILA<br>L OF HEALTH<br>S   | Preliminaries     |                                                                                                                                                                                         |                                                                                     |        |
| HOLASTICA'S E                                  | 3:45 AM – 9:00 A  | M Zoom Registration                                                                                                                                                                     |                                                                                     | DepED  |
| INCES                                          | 9:00 AM – 9:30 AM | Invocation                                                                                                                                                                              | AVP                                                                                 | (Jana) |
| STATE                                          |                   | Philippine National Anthem                                                                                                                                                              | AVP                                                                                 | DILG   |
| SAMAR<br>VERSITY                               |                   | Welcome Remarks                                                                                                                                                                         | <b>Dr. Exuperia B. Sabalberino</b><br>Regional Director, DOH EVCHD<br>Chair, EVHRDC |        |
|                                                |                   | M Acknowledgment of<br>Participants                                                                                                                                                     | <b>Ms. Leslie Joy L. Calvo</b><br>PTA III, EVHRDC                                   |        |
| NT ORMAL                                       |                   | Rationale of the Activity                                                                                                                                                               | <b>Dr. Virgildo E. Sabalo</b><br>Chair, EVHRDC - CBC                                | (MM)   |
| TE<br>TY                                       |                   | Introduction of the Resource<br>Speaker                                                                                                                                                 | <b>Dr. Lucia P. Dauz</b><br>Director, EVHRDC                                        |        |
| ST SAMAR                                       | 9:30AM – 12:00AM  | Overview of JASP and its User-<br>interface<br>Descriptive Statistics                                                                                                                   | <b>Dr. Norberto E. Milla</b><br>Resource Speaker                                    |        |
|                                                |                   | (ANOVA)                                                                                                                                                                                 |                                                                                     |        |
|                                                |                   | Correlation Analysis<br>Linear Regression<br>Multiple Logistic Regression                                                                                                               |                                                                                     | Đ      |
| VERSITY                                        | 2:00PM – 1:00F    |                                                                                                                                                                                         |                                                                                     | - (S)- |
| IER'S<br>OF ORMOC<br>STATE<br>SITY<br>SITY OF  |                   | Critiquing<br>*Participants of completed<br>projects are expected to share<br>the objectives of their study and<br>share their data for critiquing.<br>Participants of ongoing projects | Dr. Norberto F. Milla                                                               |        |
| INES 1<br>TY OF THE<br>ES VISAYAS<br>I COLLEGE | AS                | A and projects to be funded will<br>show their objectives and<br>present their data analysis plan<br>for critiquing                                                                     | d Resource Speaker                                                                  |        |
|                                                |                   |                                                                                                                                                                                         |                                                                                     |        |
|                                                |                   | AND TECHNOLOGY RO8 🛴 (053                                                                                                                                                               | ) 323 - 6356 🚺 @EVHRDC1                                                             | 1000   |